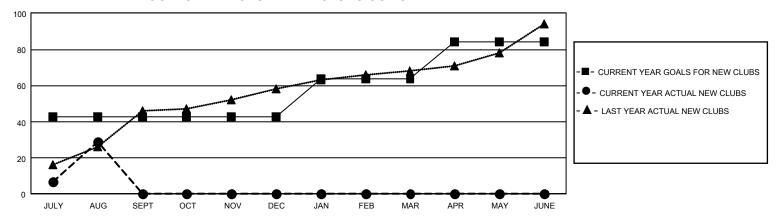

## GMT Constitutional Area 6 - I, Group F

REPORT DOES NOT INCLUDE CLUBS IN UNDISTRICTED AREAS.

| Clubs                 |               |           |               | Members               |                         |                         |                                              |
|-----------------------|---------------|-----------|---------------|-----------------------|-------------------------|-------------------------|----------------------------------------------|
| RESULTS FOR 2024-2025 |               |           |               | RESULTS FOR 2024-2025 |                         |                         |                                              |
| QUARTER               | NEW CLUB GOAL | NEW CLUBS | DROPPED CLUBS | QUARTER ME            | MBER GROWTH NET<br>GOAL | MEMBER GROWTH<br>ACTUAL | DROPPED MEMBERS ACTUAL (including transfers) |
| JULY/AUG/SEPT         | 129           | 29        | 10            | JULY/AUG/SEPT         | 790                     | 1,422                   | 772                                          |
| OCT/NOV/DEC           | 0             | 0         | 0             | OCT/NOV/DEC           | 515                     | 0                       | 0                                            |
| JAN/FEB/MAR           | 63            | 0         | 0             | JAN/FEB/MAR           | 442                     | 0                       | 0                                            |
| APR/MAY/JUNE          | 60            | 0         | 0             | APR/MAY/JUNE          | 545                     | 0                       | 0                                            |

## GOALS AND ACTUAL NEW CLUBS CUMULATIVE