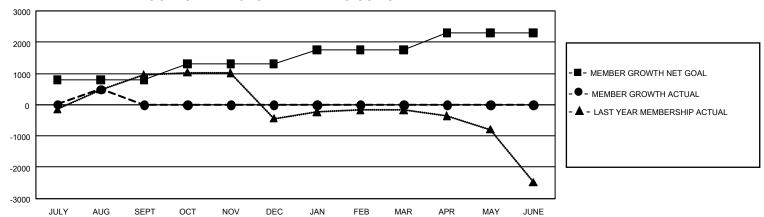

## GMT Constitutional Area 6 - I, Group F

REPORT DOES NOT INCLUDE CLUBS IN UNDISTRICTED AREAS.

| Clubs                 |               |           |               | Members               |                         |                         |                                              |
|-----------------------|---------------|-----------|---------------|-----------------------|-------------------------|-------------------------|----------------------------------------------|
| RESULTS FOR 2024-2025 |               |           |               | RESULTS FOR 2024-2025 |                         |                         |                                              |
| QUARTER               | NEW CLUB GOAL | NEW CLUBS | DROPPED CLUBS | QUARTER ME            | MBER GROWTH NET<br>GOAL | MEMBER GROWTH<br>ACTUAL | DROPPED MEMBERS ACTUAL (including transfers) |
| JULY/AUG/SEPT         | 129           | 29        | 10            | JULY/AUG/SEPT         | 790                     | 1,422                   | 772                                          |
| OCT/NOV/DEC           | 0             | 0         | 0             | OCT/NOV/DEC           | 515                     | 0                       | 0                                            |
| JAN/FEB/MAR           | 63            | 0         | 0             | JAN/FEB/MAR           | 442                     | 0                       | 0                                            |
| APR/MAY/JUNE          | 60            | 0         | 0             | APR/MAY/JUNE          | 545                     | 0                       | 0                                            |

## GOALS AND ACTUAL MEMBERS CUMULATIVE

| DROPPED CLUBS: 10 |     | 216 CLUBS OF 1,205 ADDED 1<br>OR MORE NEW MEMBERS | GENDER DISTRIBUTION                 |                 |  |
|-------------------|-----|---------------------------------------------------|-------------------------------------|-----------------|--|
|                   |     |                                                   | MALE                                | 21,865 (72.07%) |  |
|                   |     |                                                   | FEMALE                              | 8,461 (27.89%)  |  |
| DROPPED MEMBERS   |     |                                                   | NON BINARY                          | 0 (0.00%)       |  |
| DECEASED          | 9   |                                                   | PREFER NOT TO ANSWER                | 13 (0.04%)      |  |
| CLUB CANCELLED    | 6   |                                                   | TOTAL FAMILY UNIT MEMBERS           | 3 13.354        |  |
| OTHER             | 753 | CLICK HERE FOR                                    |                                     |                 |  |
| TOTAL             | 768 | CUMULATIVE MEMBERSHIP DATA                        | FAMILY MEMBERS PAYING HALF DUES 8,0 |                 |  |